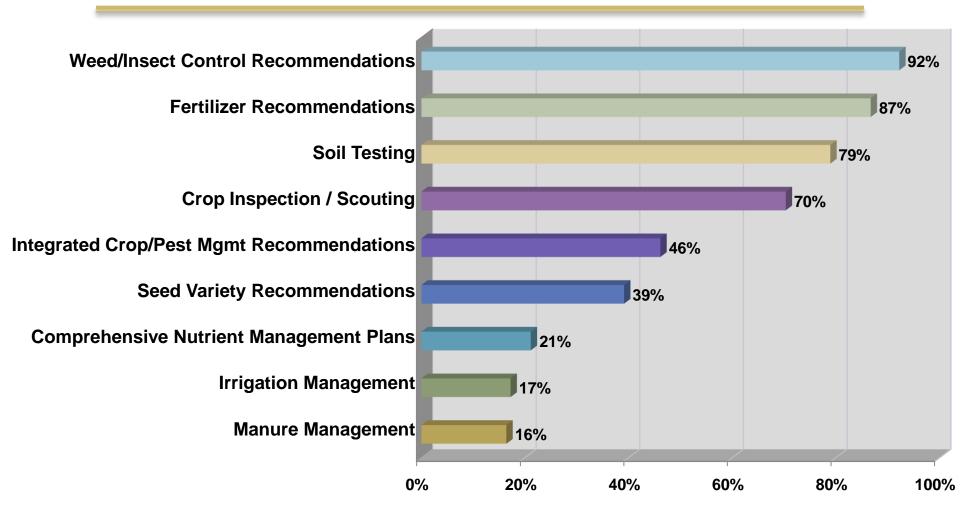

| <u>Material</u> | 1st Used | 1st Failure | <b>General Failure</b> |
|-----------------|----------|-------------|------------------------|
| Arsenicals      | 1880     | 1940        | 1940's                 |
| DDT             | 1945     | 1952        | 1953                   |
| Endrin          | 1957     | 1958        | 1958                   |
| Sevin           | 1959     | 1963        | 1970                   |
| Thimet          | 1973     | 1974        | 1974                   |
| Furadan         | 1974     | 1976        | 1978                   |
| Permethrin      | 1978     | 1979        | 1979                   |
| Vydate          | 1978     | 1979        | 1980                   |

\*data courtesy of A. Forgash
2009 IRAC Symposium



#### **Services Crop Consultants Provide**





## Independent Consultants to Agriculture

- Comprised of 3 Groups of Professionals
  - Crop Consultants
  - Research Consultants
  - QA Consultants



#### **Crop Consultant Organizations**

- USA NAICC National Association of Crop
  Consultants CCPC-I
  - ASA American Society of Agriculture CCA



#### **Crop Consultant Organizations**

- **AU · Crop Consultant Australia** 
  - AAAC Australian Association of Agricultural Consultants
- UK AICC Association of Independent Crop Consultants
- Global GAIAC Global Alliance of Independent
  Agricultural Consultants



#### **Who Are NAICC Members?**

- 22% Agronomists
- 13% Entomologists
  - **5% Plant Pathologists**
- 15% General Ag or Ag Business
  - 9% Weed, Soil or Plant Scientists



"Unfortunately it is too late to prevent glyphosate r