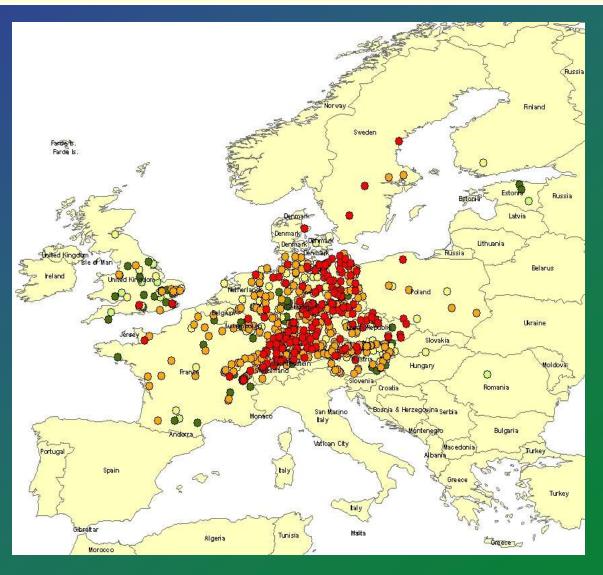

## Trial of new system for mapping resistance – MSU database software

- 2009 data mapped.
- Not yet been validated.
- However useful to show distribution of different susceptibilities.
- •Could be considered for future mapping.
- •Thanks to Mark Whalon & MSU Team.