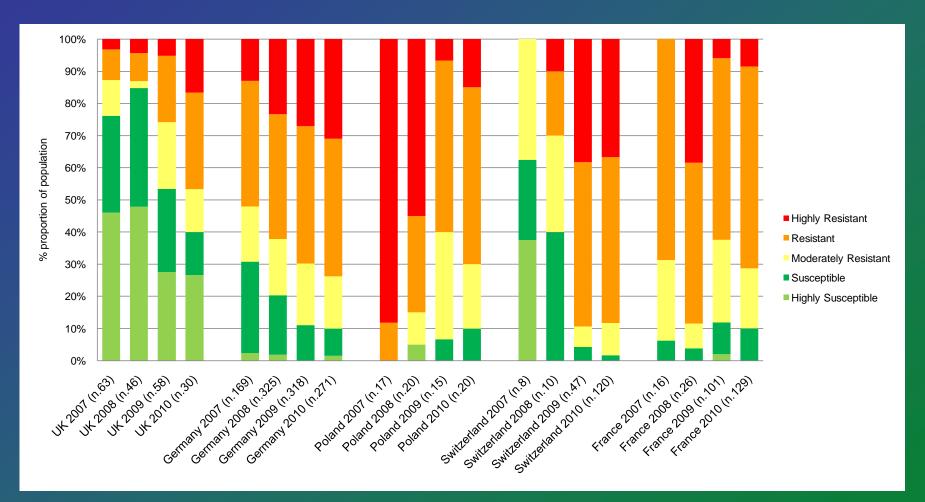

RESULTS: The results of the first 3 years of the pollen beetle pyrethroid susceptibility survey using a laboratory test are presented in this paper. Resistant beetle samples were collected from 20 of the 21 countries surveyed, with a general trend of increasing frequency and spread of resistant samples in European oilseed-rape-growing regions.

CONCLUSION: Pyrethroid-resistant beetles dominate in Western and Central Europe and are becoming established in the North and East, the main oilseed-rape-growing areas of Europe. The development and spread of pyrethroid-resistant pollen beetles highlights the need for effective management strategies for oilseed rape insect pests.