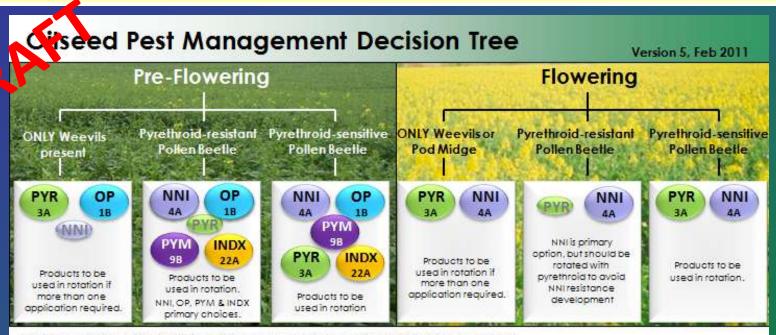

e development, it is recommended that insecticides
  with different modes of action are utilised in a effective resistance management program, dependant
  on local insecticide availability and national use guidelines. IRAC guidelines for resistance
  management in oilseed rape can be found on the IRAC web-site.





The port is the residence pagent one. Detail are accordent to the institution converge out RPC and the restor companies count according to less than between a stand or between Astron school asked to output the school page to count and output occurrence of Syngenia Crop Protection

Visitio IRAC web-site for flushed details at a converge output or sites and output occurrence of Syngenia Crop Protection





### **IRM Strategy 2011**

**Insecticide Resistance Action Committee** 



- ONLY apply insecticides IF locally recommended pest thresholds are exceeded.
- A maximum of two applications per mode of action (MoA) class should be utilised (excluding autumn applications).
- An application of a insecticide should <u>NOT</u> be followed by an application of an insecticide from the same MoA class.
- Utilise the most efficacious insecticide within its MoA class against INDIVIDUAL TARGET PESTS.
- If pyrethroid resistant pollen beetles are known to be present in the target crop then non-pyrethroid insecticides should be the primary choice for pollen beetle control.
- The use of insecticide mixtures containing pyrethroids for the control of pyrethroid resistant pollen beetle is not recommended. Where insecticide mixtures are used, it is recommended that the following inse