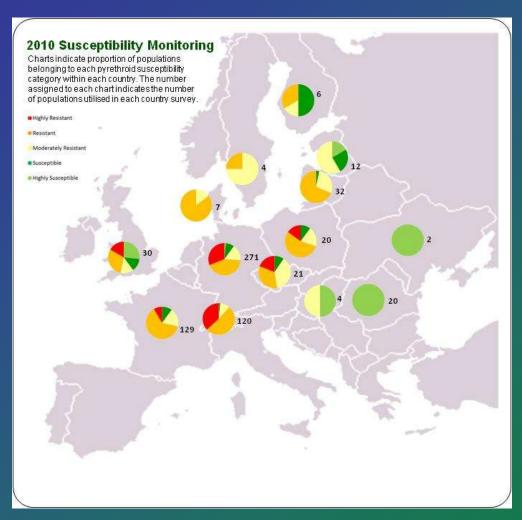

RESULTS: The results of the first 3 years of the pollen beetle pyrethroid susceptibility survey using a laboratory test are presented in this paper. Resistant beetle samples were collected from 20 of the 21 countries surveyed, with a general trend of increasing frequency and spread of resistant samples in European oilseed-rape-growing regions.

CONCLUSION: Pyrethroid-resistant beetles dominate in Western and Central Europe and are becoming established in the North and East, the main oilseed-rape-growing areas of Europe. The development and spread of pyrethroid-resistant pollen beetles highlights the need for effective management strategies for oilseed rape insect pests.