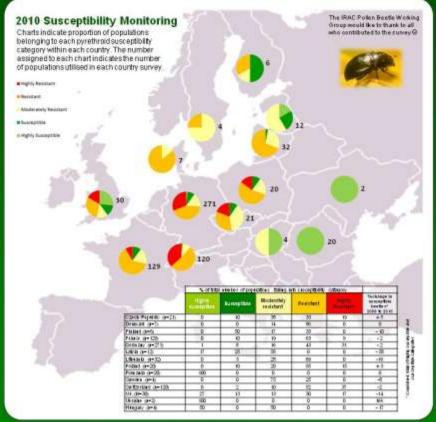

RESULTS: The results of the first 3 years of the pollen beetle pyrethroid susceptibility survey using a laboratory test are presented in this paper. Resistant beetle samples were collected from 20 of the 21 countries surveyed, with a general trend of increasing frequency and spread of resistant samples in European oilseed-rape-growing regions.

CONCLUSION: Pyrethroid-resistant beetles dominate in Western and Central Europe and are becoming established in the North and East, the main oilseed-rape-growing areas of Europe. The development and spread of pyrethroid-resistant pollen beetles highlights the need for effective management strategies for oilseed rape insect pests.