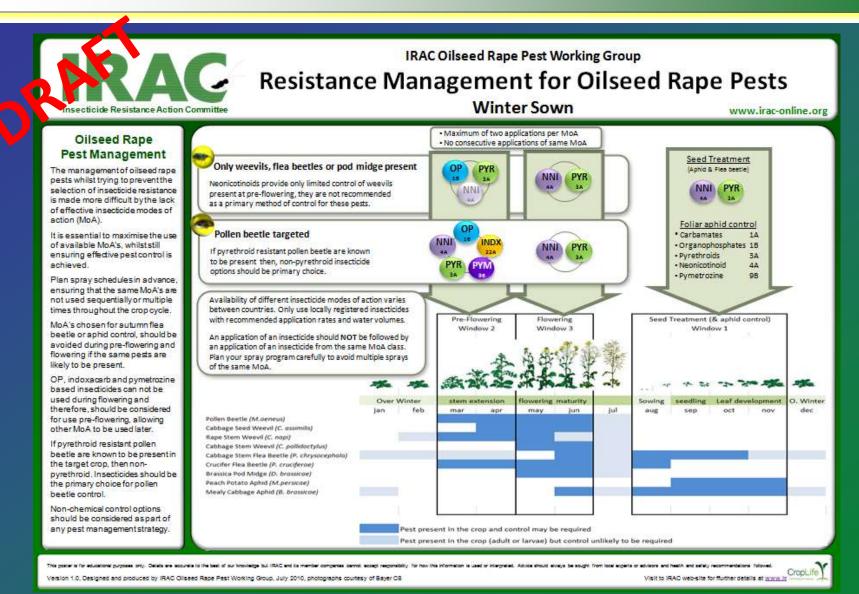

the control of pyrethroid resistant pollen beetle is not recommended. Where insecticide mixtures are used, it is recommended that the following insecticide application should be from a different MoA class than the mixture components.
- In countries where the insecticide spinosad is registered for use to control pollen beetle, it should be utilised in rotation
  with any other insecticide belonging to a different MoA class.
- If aphid control is necessary during the period when pollen beetle are present in the crop, insecticides not previously
  used in the current season for pollen beetle control are recommended.
- Where possible alternative methods of oilseed rape pest management should be employed.



CropLife



### **IRM Strategy Poster**

**Insecticide Resistance Action Committee** 





# Monitoring methods for other pests & insecticides

- New methods for measuring pollen beetle susceptibility......
  - Neonicotinoid and OP methods finalized and now on IRAC web site.
  - Indoxacarb method for pollen beetle under development.
  - Other OSR coleoptera method (pyrethroids) drafted and under review...
  - New aphid method on IRAC web-site also











### Developing resistance situation in other OSR pests?



- Ceutorhynchus napi & C. pallydactylus Some variations in pyrethroid sensitivity observed, but no major differences.
- C. assimilis (obstrictus) 1 population in 2010 had very low susceptibility to pyrethroids, with only 40% control at highest rate tested.
- Pyrethroid resistant flea beetles continue to be found in Mecklenburg, Germany.
- Neonicotinoid resistant