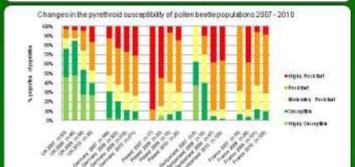

RESULTS: The results of the first 3 years of the pollen beetle pyrethroid susceptibility survey using a laboratory test are presented in this paper. Resistant beetle samples were collected from 20 of the 21 countries surveyed, with a general trend of increasing frequency and spread of resistant samples in European oilseed-rape-growing regions.

CONCLUSION: Pyrethroid-resistant beetles dominate in Western and Central Europe and are becoming established in the North and East, the main oilseed-rape-growing areas of Europe. The development and spread of pyrethroid-resistant pollen beetles highlights the need for effective management strategies for oilseed rape insect pests.